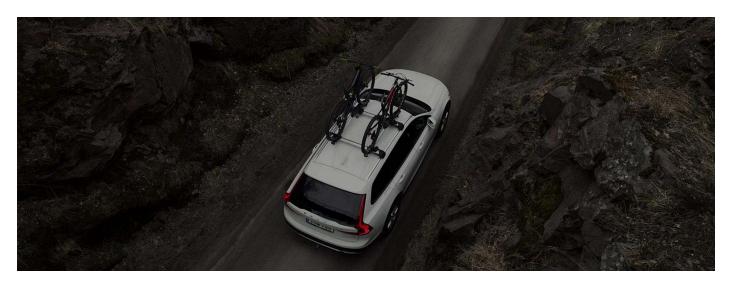

## **Art. no:** 748205

Pair of fully assembled aluminium roof bars, ready to fit straight from the box. Compatible with most brands of roof boxes, cycle carriers and other roof bar accessories. Includes 4 locks with matching keys. Attaches to factory fitted integrated/ flush roof rails. No tools required.