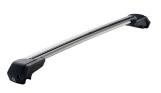

## **Art. no:** 748205

Pair of fully assembled aluminium roof bars, ready to fit straight from the box. Compatible with most brands of roof boxes, cycle carriers and other roof bar accessories. Includes 4 locks with matching keys. Attaches to factory fitted integrated/ flush roof rails. No tools required.

| Article number          | 748205           |
|-------------------------|------------------|
| Bar length (cm)         | 106 / 106        |
| City crash tested       | Yes              |
| Colour                  | Silver           |
| Cross section           | Aerodynamic      |
| Easy go                 | Yes              |
| Fits steel bars         | No               |
| Height of foot          | 95               |
| Load capacity, max (kg) | 100              |
| Locks                   | Included         |
| Preassembled            | Yes              |
| Roof type               | Integrated rails |
| Tools included          | No               |
| Tools required          | No               |
| Warranty, years         | 5                |