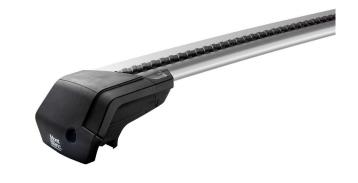

## **Art. no:** 748205

Pair of fully assembled aluminium roof bars, ready to fit straight from the box. Compatible with most brands of roof boxes, cycle carriers and other roof bar accessories. Includes 4 locks with matching keys. Attaches to factory fitted integrated/ flush roof rails. No tools required.

| Article number          | 748205           |
|-------------------------|------------------|
| Bar length (cm)         | 106 / 106        |
| City crash tested       | Yes              |
| Colour                  | Silver           |
| Cross section           | Aerodynamic      |
| Easy go                 | Yes              |
| Fits steel bars         | No               |
| Height of foot          | 95               |
| Load capacity, max (kg) | 100              |
| Locks                   | Included         |
| Preassembled            | Yes              |
| Roof type               | Integrated rails |
| Tools included          | No               |
| Tools required          | No               |
| Warranty, years         | 5                |