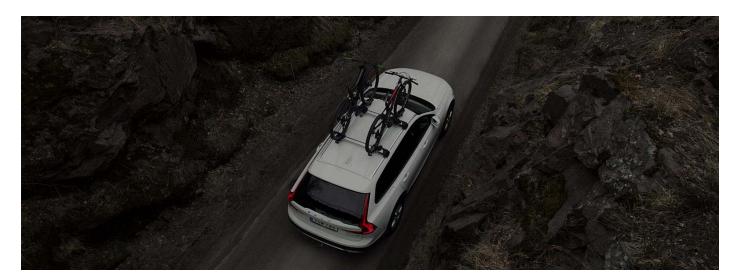

## **Xplore Ready fit roof rack RFX204**

Art. no: 748204

Pair of fully assembled aluminium roof bars, ready to fit straight from the box. Compatible with most brands of roof boxes, cycle carriers and other roof bar accessories. Includes 4 locks with matching keys. Attaches to factory fitted integrated/ flush roof rails. No tools required.