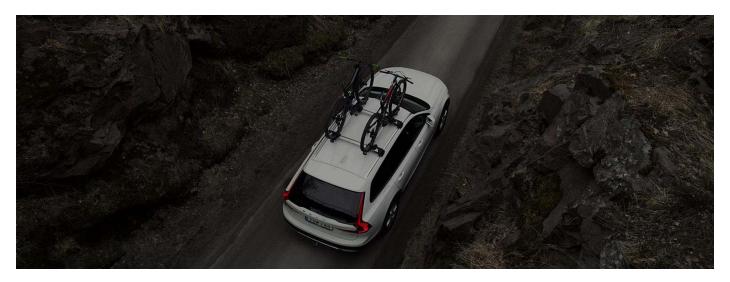

## **Xplore Ready fit roof rack RFX203**

Art. no: 748203

Pair of fully assembled aluminium roof bars, ready to fit straight from the box. Compatible with most brands of roof boxes, cycle carriers and other roof bar accessories. Includes 4 locks with matching keys. Attaches to factory fitted integrated/ flush roof rails. No tools required.