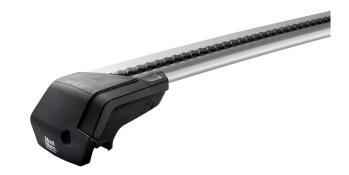

## **Xplore Ready fit roof rack RFX203**

Art. no: 748203

Pair of fully assembled aluminium roof bars, ready to fit straight from the box. Compatible with most brands of roof boxes, cycle carriers and other roof bar accessories. Includes 4 locks with matching keys. Attaches to factory fitted integrated/ flush roof rails. No tools required.

## **Specifications**

| Article number          | 748203           |
|-------------------------|------------------|
| Bar length (cm)         | 106 / 99         |
| City crash tested       | Yes              |
| Colour                  | Silver           |
| Cross section           | Aerodynamic      |
| Easy go                 | Yes              |
| Fits steel bars         | No               |
| Height of foot          | 95               |
| Load capacity, max (kg) | 100              |
| Locks                   | Included         |
| Preassembled            | Yes              |
| Roof type               | Integrated rails |
| Tools included          | No               |
| Tools required          | No               |
| Warranty, years         | 5                |
|                         |                  |