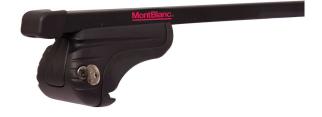

## Activa steel roof bar 125+

Art. no: 230170

-Compatible with most brands of roof boxes, cycle carriers and other roof bar accessories -Includes 4 locks with matching keys -Pre assembled, tools included -Attaches to factory fitted roof rails -Formerly: 230140

## **Specifications**

| Article number           | 230170        |
|--------------------------|---------------|
| Bar length (cm)          | 125           |
| Colour                   | Black         |
| Cross section dimensions | 22x32         |
| EAN                      | 3218062301707 |
| Easy go                  | Yes           |
| Fits steel bars          | No            |
| Load capacity, max (kg)  | 100           |
| Net weight (kg)          | 4.96          |
| Pack size, mm            | 1320x130x200  |
| Roof type                | Open rails    |
| Tools included           | No            |
| Tools required           | No            |
| Warranty, years          | 5             |