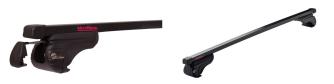

## Activa steel roof bar 125+

Art. no: 230170

-Compatible with most brands of roof boxes, cycle carriers and other roof bar accessories -Includes 4 locks with matching keys -Pre assembled, tools included -Attaches to factory fitted roof rails -Formerly: 230140

## **Specifications**

| Article number           | 230170        |
|--------------------------|---------------|
| Bar length (cm)          | 125           |
| Colour                   | Black         |
| Cross section dimensions | 22x32         |
| EAN                      | 3218062301707 |
| Easy go                  | Yes           |
| Fits steel bars          | No            |
| Load capacity, max (kg)  | 100           |
| Net weight (kg)          | 4.96          |
| Pack size, mm            | 1320x130x200  |
| Roof type                | Open rails    |
| Tools included           | No            |
| Tools required           | No            |
| Warranty, years          | 5             |