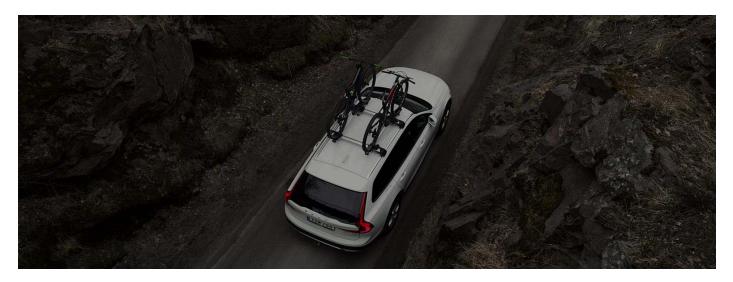

## Activa steel roof bar 125+

Art. no: 230170

-Compatible with most brands of roof boxes, cycle carriers and other roof bar accessories -Includes 4 locks with matching keys -Pre assembled, tools included -Attaches to factory fitted roof rails -Formerly: 230140